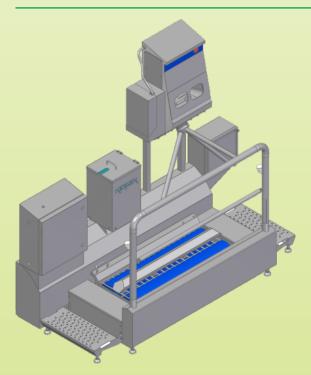

Walk-through Complete Hygiene Station (Sole Cleaning + Hand Washing + Hand Drying + Hand Sanitation)

Walk-through Sole Cleaning and Hand Sanitation Station

Combined Soap dispensing + Hand Washing & Hand Sanitizer Dispensing Unit with Turnstile