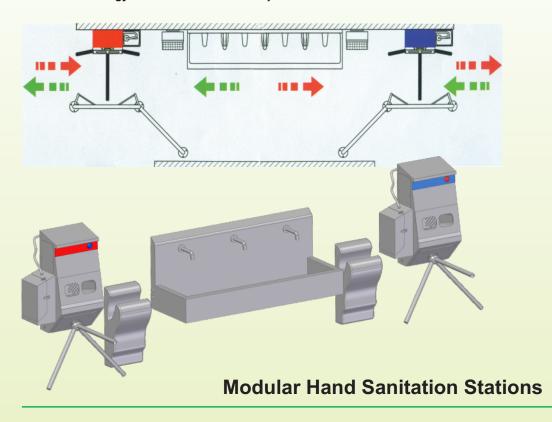

## **PERSONNEL HYGIENE STATIONS**

Modular Hygiene Stations for Compulsory Complete Sanitation of Hands and Sole with Controlled Entry

Walk-through Complete Hygiene Station with Boot Cleaning
(Boot Cleaning + Sole Cleaning + Hand Washing
+ Hand Sanitation + Hand Drying)

Walk-through Complete Hygiene Station (Sole Cleaning + Hand Washing + Hand Drying + Hand Sanitation)

Walk-through Sole Cleaning and Hand Sanitation Station

Combined Soap dispensing + Hand Washing & Hand Sanitizer Dispensing Unit with Turnstile