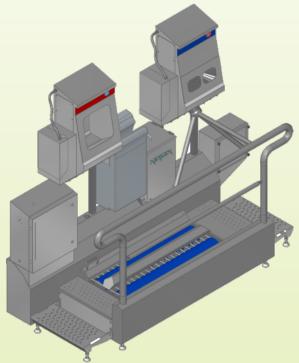

Walk-through Complete Hygiene Station (Sole Cleaning + Hand Washing + Hand Drying + Hand Sanitation)

Walk-through Sole Cleaning and Hand Sanitation Station

Combined Soap dispensing + Hand Washing & Hand Sanitizer Dispensing Unit with Turnstile