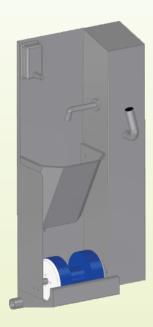

Walk-through Complete Hygiene Station (Sole Cleaning + Hand Washing + Hand Drying + Hand Sanitation)

Walk-through Sole Cleaning and Hand Sanitation Station

Combined Soap dispensing + Hand Washing & Hand Sanitizer Dispensing Unit with Turnstile