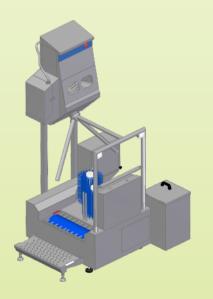

Walk-through Complete Hygiene Station (Sole Cleaning + Hand Washing + Hand Drying + Hand Sanitation)

Walk-through Sole Cleaning and Hand Sanitation Station

Combined Soap dispensing + Hand Washing & Hand Sanitizer Dispensing Unit with Turnstile