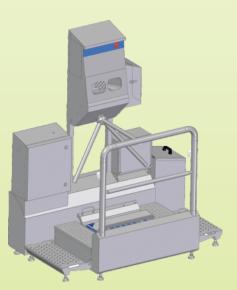

## **PERSONNEL HYGIENE STATIONS**

Modular Hygiene Stations for Compulsory Complete Sanitation of Hands and Sole with Controlled Entry

Walk-through Complete Hygiene Station with Boot Cleaning
(Boot Cleaning + Sole Cleaning + Hand Washing
+ Hand Sanitation + Hand Drying)

## **Hygiene Station Features:**

- ♦ Completely Constructed in Stainless Steel (SS304) ♦ **Space Saving** : Compact System with Maximum functions
- ♦ Energy Efficient : 24 V Control System
- ♦ Touch Free Hand and Sole Sanitation Process