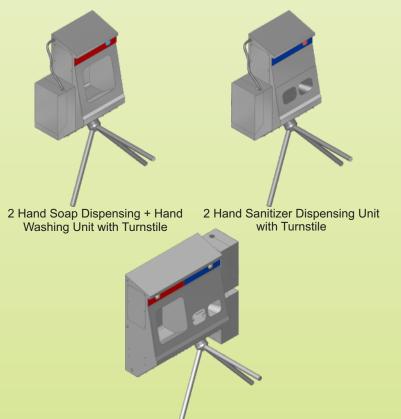

Walk-through Complete Hygiene Station (Sole Cleaning + Hand Washing + Hand Drying + Hand Sanitation)

Walk-through Sole Cleaning and Hand Sanitation Station

Combined Soap dispensing + Hand Washing & Hand Sanitizer Dispensing Unit with Turnstile