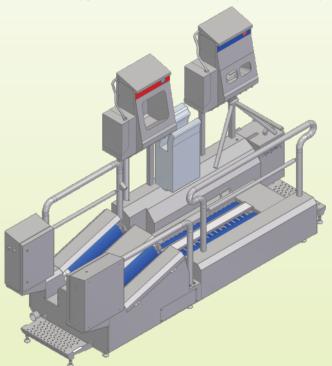

## **PERSONNEL HYGIENE STATIONS**

Modular Hygiene Stations for Compulsory Complete Sanitation of Hands and Sole with Controlled Entry

Walk-through Complete Hygiene Station with Boot Cleaning
(Boot Cleaning + Sole Cleaning + Hand Washing
+ Hand Sanitation + Hand Drying)