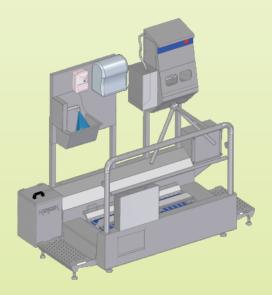

## **PERSONNEL HYGIENE STATIONS**

Modular Hygiene Stations for Compulsory Complete Sanitation of Hands and Sole with Controlled Entry

Walk-through Complete Hygiene Station with Boot Cleaning
(Boot Cleaning + Sole Cleaning + Hand Washing
+ Hand Sanitation + Hand Drying)

Walk-through Complete Hygiene Station (Sole Cleaning + Hand Washing + Hand Drying + Hand Sanitation)

Walk-through Sole Cleaning and Hand Sanitation Station

Combined Soap dispensing + Hand Washing & Hand Sanitizer Dispensing Unit with Turnstile